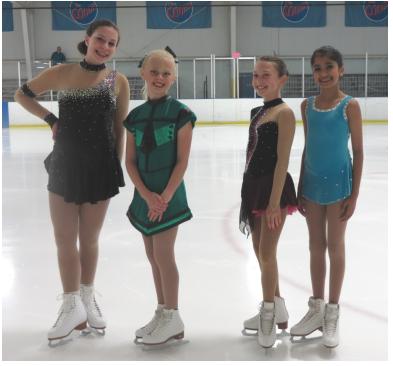

## **Another Successful Atlanta Open!**

Nearly 300 skaters participated in the 2017 Atlanta Open, representing 37 U.S. Figure Skating clubs and 15 states from the Southeast west to Arizona and north to New York. Many thanks to our officials, volunteers, and especially to competition chair Christi Fisher and the LOC chairs for a well-managed event.