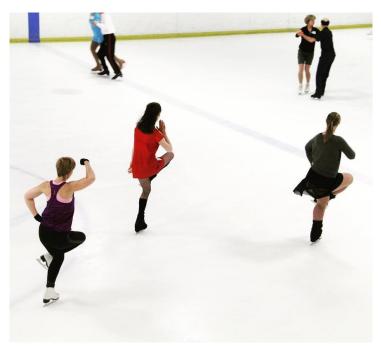

# 2017 Ice Dance Weekend

The 2017 Ice Dance Weekend on June 2 - 4 was a smashing success thanks to Chair **Laurie Sanii** and coach **Graham Payne!** The Friday night theme was "Sci-Fiction" with skaters in costumes of their favorite science fiction character. Fifty-five skaters from 15 states and Canada registered, including a record 12 participants under the age of 18. More than 70% were repeat skaters, and 15 were new to our event.